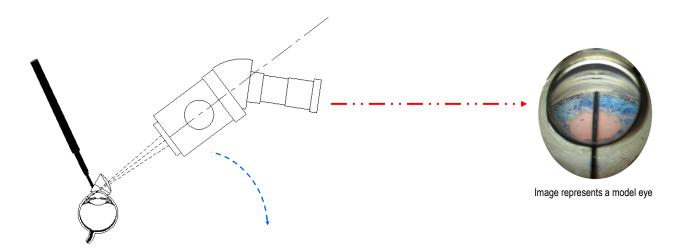

## Comparison views of the Ocular Ahmed DVX and Ocular Swan Jacob Autoclavable Surgical Gonio lenses

#### Ocular Swan Jacob Autoclavable Surgical Gonio

With the Ocular Swan Jacob Autoclavable Surgical Gonio lens, it is necessary for the physician to tilt the microscope.