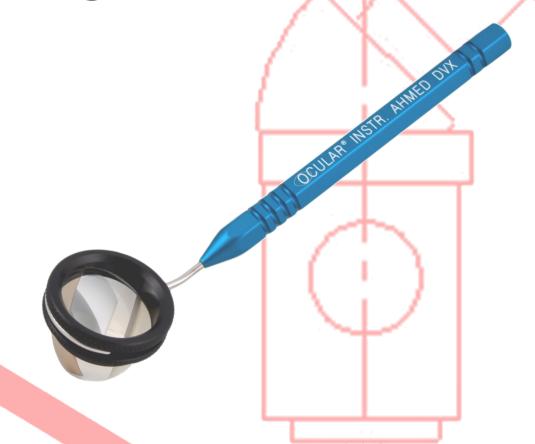

# Ocular Ahmed DVX Surgical Gonio Lens

The Ocular Ahmed Direct View eXtreme wide field lens is the latest redirecting surgical gonioscope available and it is exclusively from Ocular Instruments. Excellent for MIGS procedure. Widest double mirror field of view with 360° rotation and outstanding image clarity. Steam Autoclavable.

Designed for upright direct viewing WITHOUT TILTING the microscope.

Designed with Iqbal (Ike) K. Ahmed, MD, FRCSC
Toronto, ON Canada
U.S. Patent #10,716,470