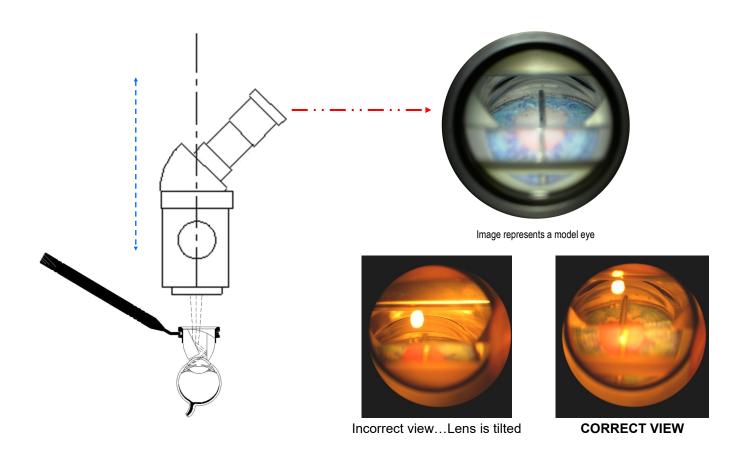

## Comparison views of the Ocular Ahmed DVX and Ocular Swan Jacob Autoclavable Surgical Gonio lenses

### **Ocular Ahmed DVX Surgical Gonio**

With the Ocular Ahmed DVX Surgical Gonio lens, it is NOT necessary for the physician to tilt the microscope.